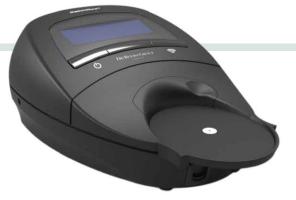

# DiamondSure

DiamondSure is a portable desktop diamond verification instrument for loose and mounted stones, designed to separate diamonds from synthetic diamonds. DiamondSure is manually operated but gives an automatic test result.

### Instrument Specifications

17 cm (w) x 26 cm (d) x 10 cm (h)

18,200 USD February 2019

debeersgroupservices.com/instruments contact@debeersgroupservices.com +44 207 858 7887

**ASSURE Tested March 2019 ASSURE ID 463851**