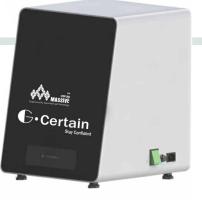

G-Certain is a desktop diamond verification instrument for loose and mounted diamonds, designed to separate diamonds from synthetic diamonds. G-Certain is manually operated but gives an automatic test result.

## Instrument Specifications

**HITTE 30 cm (w) x 30 cm (d) x 37 cm (h)** 

9,999 USD May 2019

massivetechlab.com info@massivetechlab.com +91 97699 72575

ASSURE Tested May 2019 ASSURE ID 63360