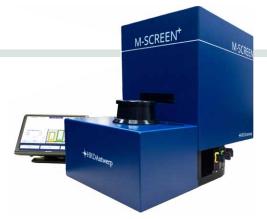

# M-Screen+

M-Screen+ is a desktop fully automated diamond verification instrument designed to screen large quantities of colourless and near colourless loose stones at a high speed. M-Screen+ automatically separates diamonds from synthetic diamonds and diamonds simulants.

M-Screen+ dispenses the stones into four categories:

- ♦ 'Needs rescreening': stones were not well positioned
- ◊ 100% natural diamonds
- ♦ Refer
- ♦ Diamonds out of spec or simulants

'Refers' could contain potential synthetic diamonds and diamonds. The referrals should be tested further for full verification.